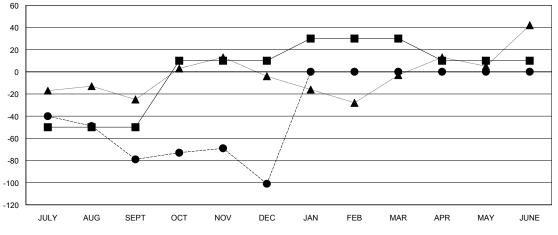

## GOALS AND ACTUAL MEMBERS CUMULATIVE

| - ■ - MEMBER GROWTH NET GOAL - ● - MEMBER GROWTH ACTUAL - ▲ - LAST YEAR MEMBERSHIP ACTUAL |                                   |
|-------------------------------------------------------------------------------------------|-----------------------------------|
| 1.                                                                                        | -■- MEMBER GROWTH NET GOAL        |
| - ▲ - LAST YEAR MEMBERSHIP ACTUAL                                                         | - ● - MEMBER GROWTH ACTUAL        |
|                                                                                           | - ▲ - LAST YEAR MEMBERSHIP ACTUAL |
|                                                                                           |                                   |
|                                                                                           |                                   |
|                                                                                           |                                   |