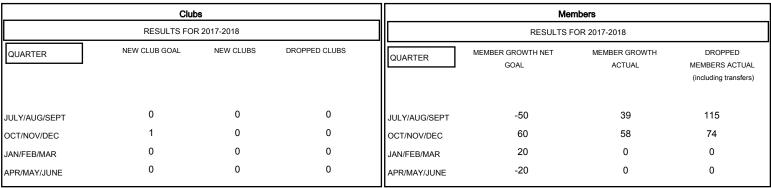

## MONTHLY MEMBERSHIP PROGRESS REPORT

District 2 A2

Results as of: 12/31/2017

## GMT: JOE AL PICONE LOCATION TEXAS GMT CA



## GOALS AND ACTUAL NEW CLUBS CUMULATIVE



## GOALS AND ACTUAL MEMBERS CUMULATIVE



| - ■ - MEMBER GROWTH NET GOAL - ● - MEMBER GROWTH ACTUAL - ▲ - LAST YEAR MEMBERSHIP ACTUAL |                                   |
|-------------------------------------------------------------------------------------------|-----------------------------------|
| 1.                                                                                        | -■- MEMBER GROWTH NET GOAL        |
| - ▲ - LAST YEAR MEMBERSHIP ACTUAL                                                         | - ● - MEMBER GROWTH ACTUAL        |
|                                                                                           | - ▲ - LAST YEAR MEMBERSHIP ACTUAL |
|